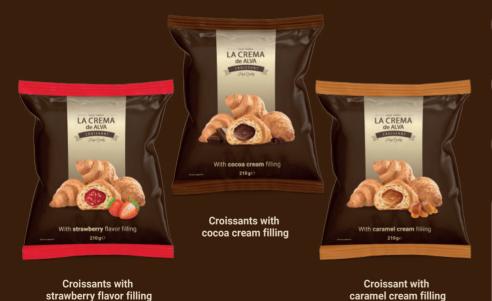

Croissant with cherry flavor filling

Croissant with apricot flavor filling

Croissant with strawberry flavor filling

Croissant with vanilla cream filling

Croissant with cocoa cream filling

| Product information |                     |
|---------------------|---------------------|
| Net weight          | 65 (g) e            |
| Shelf life          | 365 Days            |
| Units per carton    | 24                  |
| Carton dimensions   | 387*287*150         |
| Quantity per pallet | 120 = 2880 Pieces   |
| Shipping            | Pallet height 2.4 m |
|                     |                     |