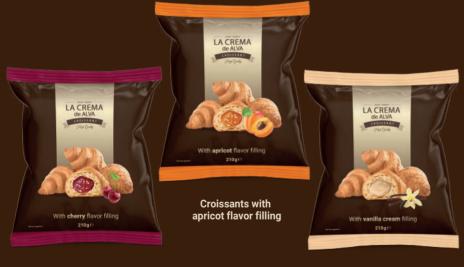

Croissant with cherry flavor filling

Croissant with apricot flavor filling

Croissant with strawberry flavor filling

Croissant with vanilla cream filling

Croissant with cocoa cream filling

| Product information |                     |
|---------------------|---------------------|
| Net weight          | 65 (g) e            |
| Shelf life          | 365 Days            |
| Units per carton    | 24                  |
| Carton dimensions   | 387*287*150         |
| Quantity per pallet | 120 = 2880 Pieces   |
| Shipping            | Pallet height 2.4 m |
|                     |                     |